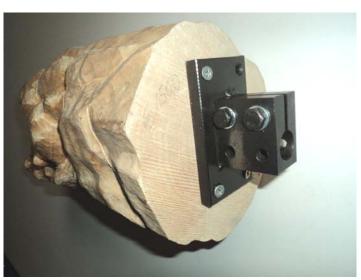

## **PICTURES**

 $Industrie park, 11 IB-8730\ Beernem\ IBelgium\ IT+32\ (0)50\ 78\ 17\ 94\ IF+32\ (0)50\ 78\ 19\ 64\ I\\ \underline{www.wivamac.com}\ Iinfo@willyvanhoutte.be$ 

Complete with mounting plate (105mm x 60mm, with 4 x 6.5mm diameter holes) for mounting the workpiece. This mounting plate can be removed from the ball swivel to easily fix the workpiece on it.

Clamp designed for bench mounting. The SPB1050 WIVAMAC® Woodcarvers clamp itself can easily be fixed on a work bench with a simple woodscrew, M12 bolt or strong wood clamp.