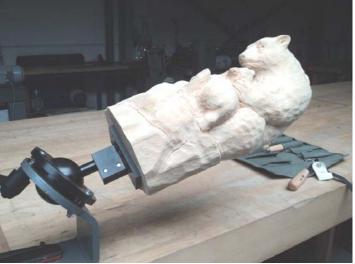

## **PICTURES**

 $Industrie park, 11 IB-8730\ Beernem\ IBelgium\ IT+32\ (0)50\ 78\ 17\ 94\ IF+32\ (0)50\ 78\ 19\ 64\ I\\ \underline{www.wivamac.com}\ Iinfo@willyvanhoutte.be$ 

Industriepark, 11 | B-8730 Beernem | Belgium | T + 32 (0)50 78 17 94 | F +32 (0)50 78 19 64 | www.wivamac.com | info@willyvanhoutte.be

The WIVAMAC® universal carver's clamp is the only heavy duty carver's clamp produced by a woodworking machine manufacturer. With its ball swivel, it provides full access with single lever operation. Thanks to the unique clamp system with a 360° omnidirectional articulation, one can carve heavy and complex shapes in any position.

Complete with mounting plate (105mm x 60mm, with 4 x 6.5mm diameter holes) for mounting the workpiece. This mounting plate can be removed from the ball swivel to easily fix the workpiece on it.

Clamp designed for bench mounting. The SPB1050 WIVAMAC® Woodcarvers clamp itself can easily be fixed on a work bench with a simple woodscrew, M12 bolt or strong wood clamp.