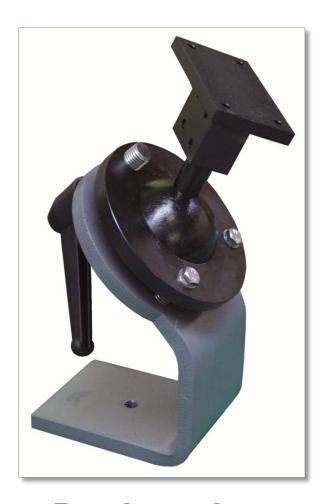

## Woodcarvers Sphere Clamp

Ref. #:SPB1050

**Product sheet** 

| KBC 738-0265294-21 | IBAN BE | 17 7380 2652 9421 | Swift KREDBEBB | RPR Brugge | ING 380-0132704-79 | IBAN BE | 58 3800 1327 0479 | Swift BBRUBEBB | BTW BE 0441.749.975 | AXA 700-0033780-68 | IBAN BE | 82 7000 0337 8068 | Swift AXABBE22

Industriepark, 11 | B-8730 Beernem | Belgium | T + 32 (0)50 78 17 94 | F +32 (0)50 78 19 64 | www.wivamac.com | info@willyvanhoutte.be

The WIVAMAC® universal carver's clamp is the only heavy duty carver's clamp produced by a woodworking machine manufacturer. With its ball swivel, it provides full access with single lever operation. Thanks to the unique clamp system with a 360° omnidirectional articulation, one can carve heavy and complex shapes in any position.

After unlocking the device by simple loosening the handle one can position the workpiece easily in any required position and lock it again.

The handle has a position setting system to enable repositioning it to the best ergonomical working position for the carver, minimising effort and maximising ease of use.

Complete with mounting plate (105mm x 60mm, with 4 x 6.5mm diameter holes) for mounting the workpiece. This mounting plate can be removed from the ball swivel to easily fix the workpiece on it.

Clamp designed for bench mounting. The SPB1050 WIVAMAC® Woodcarvers clamp itself can easily be fixed on a work bench with a simple woodscrew, M12 bolt or strong wood clamp.