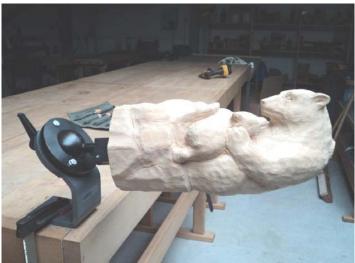

## **PICTURES**

 $Industrie park, 11 IB-8730\ Beernem\ IBelgium\ IT+32\ (0)50\ 78\ 17\ 94\ IF+32\ (0)50\ 78\ 19\ 64\ I\\ \underline{www.wivamac.com}\ Iinfo@willyvanhoutte.be$ 

Industriepark, 11 | B-8730 Beernem | Belgium | T + 32 (0)50 78 17 94 | F +32 (0)50 78 19 64 | www.wivamac.com | info@willyvanhoutte.be

The WIVAMAC® universal carver's clamp is the only heavy duty carver's clamp produced by a woodworking machine manufacturer. With its ball swivel, it provides full access with single lever operation. Thanks to the unique clamp system with a 360° omnidirectional articulation, one can carve heavy and complex shapes in any position.

Complete with mounting plate (105mm x 60mm, with 4 x 6.5mm diameter holes) for mounting the workpiece. This mounting plate can be removed from the ball swivel to easily fix the workpiece on it.

Clamp designed for bench mounting. The SPB1050 WIVAMAC® Woodcarvers clamp itself can easily be fixed on a work bench with a simple woodscrew, M12 bolt or strong wood clamp.