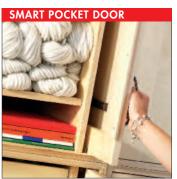

## **CABINET 1**

Nr 33006 BIRCH DOORS

Nr 33016 WHITEBOARD-/BIRCH DOORS Nr 33026 GLASS-/BIRCH DOORS

SPECIFICATIONS mm Hight with base 2100 Widht 1000 Depth 490

There are 8 different interior decorations.

A robust, attractive and smart cabinet for versatile storage. Frame and interior are made of 18 mm (3/4") birch plywood which provides stability and durability.

Doors are available in birch, whiteboard or glass to the smart recessed design that permits them to slide back into the cabinet when opened. No more swinging doors that are in the way. The Sjöbergs Cabinet 1 can be adapted to meet a variety of storage needs such as tools, office stationery and computers. The cabinet comes in handy knock-down packages.