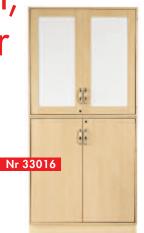

## **CABINET 1**

Nr 33006 BIRCH DOORS

Nr 33016 WHITEBOARD-/BIRCH DOORS Nr 33026 GLASS-/BIRCH DOORS

SPECIFICATIONS mm Hight with base 2100 Widht 1000 Depth 490

There are 8 different interior decorations.

A robust, attractive and smart cabinet for versatile storage. Frame and interior are made of 18 mm (3/4") birch plywood which provides stability and durability.