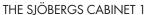

## **CABINET 1**

Nr 33006 BIRCH DOORS

Nr 33016 WHITEBOARD-/BIRCH DOORS Nr 33026 GLASS-/BIRCH DOORS

SPECIFICATIONS mm Hight with base 2100 Widht 1000 Depth 490

There are 8 different interior decorations.

A robust, attractive and smart cabinet for versatile storage. Frame and interior are made of 18 mm (3/4") birch plywood which provides stability and durability.