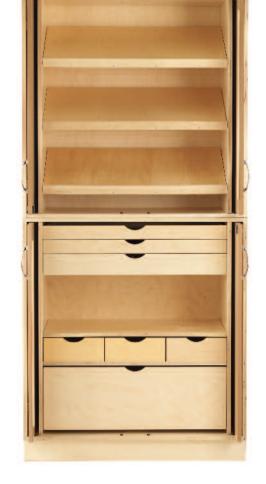

## **CABINET 1**

Nr 33006 BIRCH DOORS

Nr 33016 WHITEBOARD-/BIRCH DOORS Nr 33026 GLASS-/BIRCH DOORS

SPECIFICATIONS mm Hight with base 2100 Widht 1000 Depth 490

There are 8 different interior decorations.

A robust, attractive and smart cabinet for versatile storage. Frame and interior are made of 18 mm (3/4") birch plywood which provides stability and durability.

Doors are available in birch, whiteboard or glass to the smart recessed design that permits them to slide back into the cabinet when opened. No more swinging doors that are in the way. The Sjöbergs Cabinet 1 can be adapted to meet a variety of storage needs such as tools, office stationery and computers. The cabinet comes in handy knock-down packages.

## **DECOR CONSISTS OF:**

2 x 33960 SHELVES

3 x 33961 TILTED SHELF

2 x 33970 DRAWERS

1 x 33971 DRAWERS

3 x 33973 BOX

1 x 33975 DRAWERS

For more information on our cabinet assortment, order a catalogue or visit www.sjobergs.se