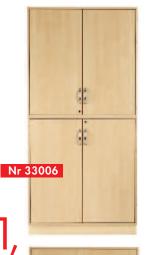

## **CABINET 1**

Nr 33006 BIRCH DOORS

Nr 33016 WHITEBOARD-/BIRCH DOORS Nr 33026 GLASS-/BIRCH DOORS

SPECIFICATIONS mm Hight with base 2100 Widht 1000 Depth 490

There are 8 different interior decorations.

A robust, attractive and smart cabinet for versatile storage. Frame and interior are made of 18 mm (3/4") birch plywood which provides stability and durability.