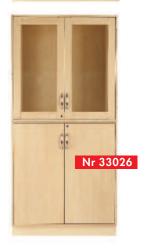

## **CABINET 1**

Nr 33006 BIRCH DOORS

Nr 33016 WHITEBOARD-/BIRCH DOORS Nr 33026 GLASS-/BIRCH DOORS

SPECIFICATIONS mm Hight with base 2100 Widht 1000 Depth 490

There are 8 different interior decorations.

A robust, attractive and smart cabinet for versatile storage. Frame and interior are made of 18 mm (3/4") birch plywood which provides stability and durability.