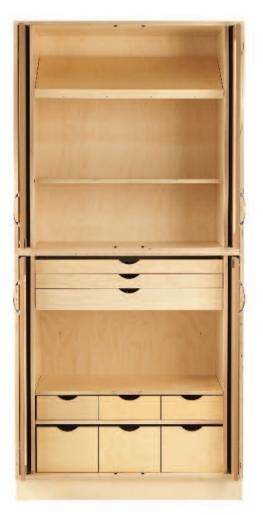

2100 1000 490

mm

Nr 33005

THE SJÖBERGS CABINET 1

There are 8 different interior decorations. A robust, attractive and smart cabinet for versatile storage. Frame and interior are made of 18 mm (3/4") birch plywood which provides stability and durability.

Doors are available in birch, whiteboard or glass to the smart recessed design that permits them to slide back into the cabinet when opened. No more swinging doors that are in the way. The Sjöbergs Cabinet 1 can be adapted to meet a variety of storage needs such as tools, office stationery and computers. The cabinet comes in handy knock-down packages.

## DECOR CONSISTS OF:

3 x 33960 SHELF 1 x 33961 TILTED SHELF 2 x 33970 DRAWER 1 x 33971 DRAWER 3 x 33973 BOX 3 x 33974 BOX

For more information on our cabinet assortment, order a catalogue or visit www.sjobergs.se