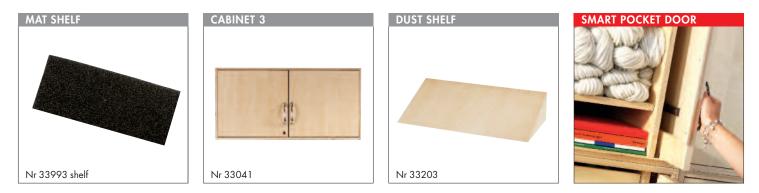

Doors are available in birch, whiteboard or glass to the smart recessed design that permits them to slide back into the cabinet when opened. No more swinging doors that are in the way. The Sjöbergs Cabinet 1 can be adapted to meet a variety of storage needs such as tools, office stationery and computers. The cabinet comes in handy knock-down packages.