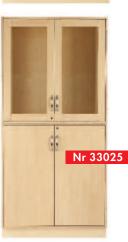

## sjöbergs cabinet 1, smart pocketdoor

CABINET 1

Nr 33005 BIRCH DOORS Nr 33015 WHITEBOARD-/BIRCH DOORS Nr 33025 GLASS-/BIRCH DOORS

| SPECIFICATIONS  |  |
|-----------------|--|
| Hight with base |  |
| Widht           |  |
| Depth           |  |