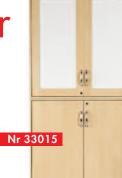

## sjöbergs cabinet 1, smart pocketdoor

CABINET 1

Nr 33005 BIRCH DOORS Nr 33015 WHITEBOARD-/BIRCH DOORS Nr 33025 GLASS-/BIRCH DOORS

| SPECIFICATIONS  |  |
|-----------------|--|
| Hight with base |  |
| Widht           |  |
| Depth           |  |