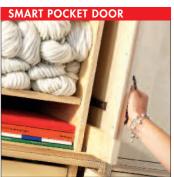

Doors are available in birch, whiteboard or glass to the smart recessed design that permits them to slide back into the cabinet when opened. No more swinging doors that are in the way. The Sjöbergs Cabinet 1 can be adapted to meet a variety of storage needs such as tools, office stationery and computers. The cabinet comes in handy knock-down packages.