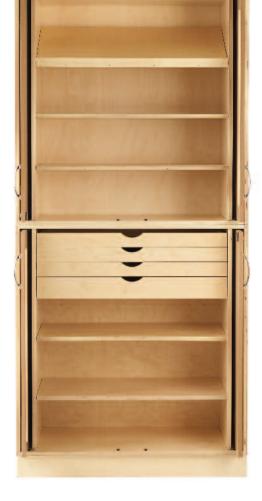

## THE SJÖBERGS CABINET 1

There are 8 different interior decorations.

A robust, attractive and smart cabinet for versatile storage. Frame and interior are made of 18 mm (3/4")birch plywood which provides stability and durability.

## **DECOR CONSISTS OF:**

4 x 33960 SHELF

1 x 33961 TILTED SHELF

3 x 33970 DRAWER

1 x 33971 DRAWER

For more information on our cabinet assortment, order a catalogue or visit www.sjobergs.se

SJÖBERGS WORKBENCHES AB SE- 576 95 Stockaryd • Sweden Tel +46 (0)382-257 00 office@sjobergs.se • sjobergs.se