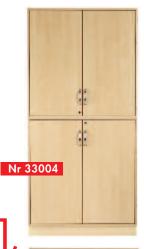

## CABINET 1

Nr 33004 BIRCH DOORS

Nr 33014 WHITEBOARD-/BIRCH DOORS Nr 33024 GLASS-/BIRCH DOORS

**SPECIFICATIONS** Hight with base 2100 Widht 1000 Depth 490