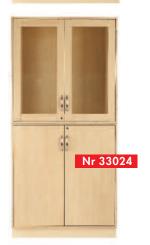

## CABINET 1

Nr 33004 BIRCH DOORS

Nr 33014 WHITEBOARD-/BIRCH DOORS Nr 33024 GLASS-/BIRCH DOORS

**SPECIFICATIONS** Hight with base 2100 Widht 1000 Depth 490