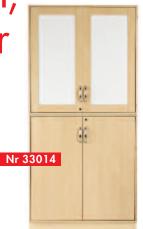

## CABINET 1

Nr 33004 BIRCH DOORS

Nr 33014 WHITEBOARD-/BIRCH DOORS Nr 33024 GLASS-/BIRCH DOORS

**SPECIFICATIONS** Hight with base 2100 Widht 1000 Depth 490