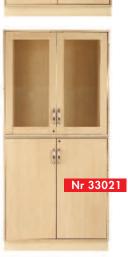

## sjöbergs cabinet 1, smart pocketdoor

CABINET 1

| Nr 33001 | BIRCH DOORS             |
|----------|-------------------------|
| Nr 33011 | WHITEBOARD-/BIRCH DOORS |
| Nr 33021 | GLASS-/BIRCH DOORS      |

Doors are available in birch, whiteboard or glass to the smart recessed design that permits them to slide back into the cabinet when opened. No more swinging doors that are in the way. The Sjöbergs Cabinet 1 can be adapted to meet a variety of storage needs such as tools, office stationery and computers. The cabinet comes in handy knock-down packages.