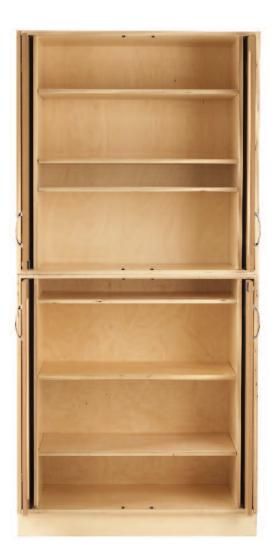

| SPECIFICATIONS  |  |
|-----------------|--|
| Hight with base |  |
| Widht           |  |
| Depth           |  |

2100 1000 490

mm

THE SJÖBERGS CABINET 1

There are 8 different interior decorations. A robust, attractive and smart cabinet for versatile storage. Frame and interior are made of 18 mm (3/4") birch plywood which provides stability and durability.

Doors are available in birch, whiteboard or glass to the smart recessed design that permits them to slide back into the cabinet when opened. No more swinging doors that are in the way. The Sjöbergs Cabinet 1 can be adapted to meet a variety of storage needs such as tools, office stationery and computers. The cabinet comes in handy knock-down packages.